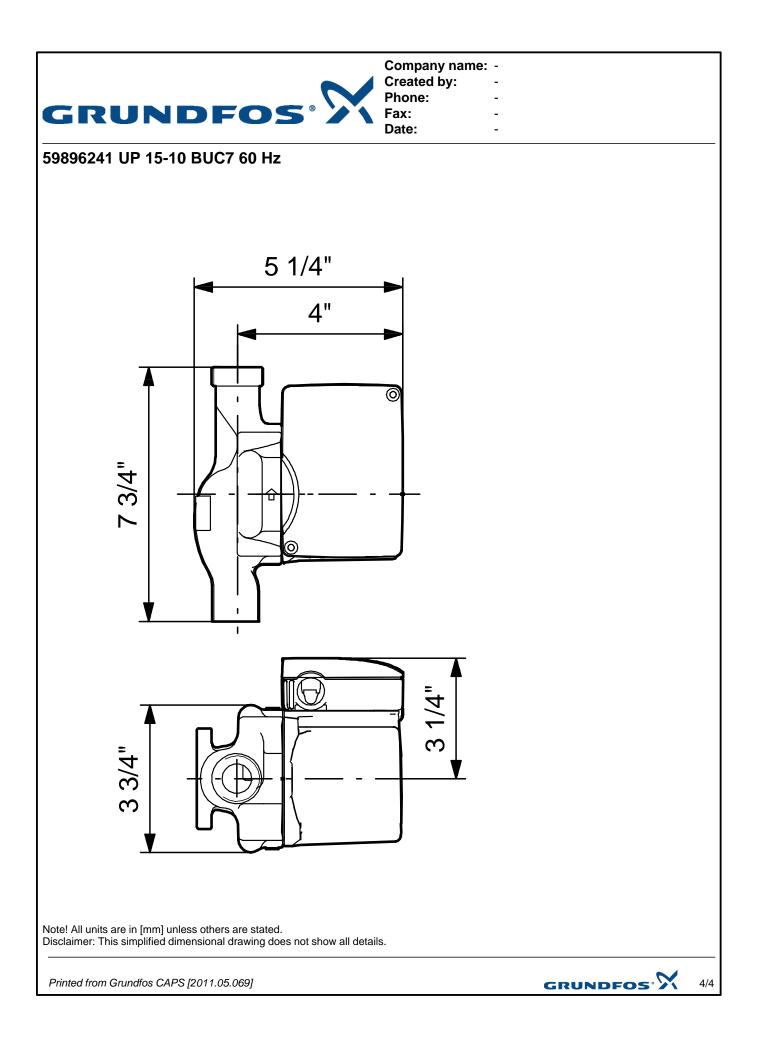

| GRUNE                          | <b>PFOS</b> ®                    | Company name:Created by:Phone:-Fax:-Date:                     |
|--------------------------------|----------------------------------|---------------------------------------------------------------|
| Description<br>Product name:   | Value<br>UP 15-10 BUC7           | H UP 15-10 BUC7, 60 Hz (ft) Density = 62.4 lb/ft <sup>3</sup> |
| Product Number:<br>EAN number: | 59896241<br>5700393028234        |                                                               |
| Technical:                     |                                  | 4                                                             |
| Speed Number:                  | 1                                | 3                                                             |
| Max flow:                      | 6.6 US gpm                       |                                                               |
| Head max:                      | 6.56 ft                          | 2                                                             |
| Maximum operating pressure     | 145 psi                          |                                                               |
| Approvals on nameplate:        | UL, CSA                          |                                                               |
| Valve:                         | pump with built-in isolating and |                                                               |
|                                | non-return valves                |                                                               |
| Martaniala                     |                                  | 0 0.5 1 1.5 2 2.5 3 3.5 4 4.5 5 Q(US gpm)                     |
| Materials:                     |                                  | P2                                                            |
| Pump housing:                  | Bronze                           | (HP)                                                          |
|                                | DIN WNr. 2.1176.01               | 0.03                                                          |
| Impeller:                      | Composite, PES                   | 0.02                                                          |
|                                |                                  |                                                               |
| Installation:                  |                                  | 0.01                                                          |
| Maximum ambient temperature:   |                                  |                                                               |
| Ambient max at 176°F liquid    | 176 °F                           | _                                                             |
| Maximum operating pressure     | 145 psi                          |                                                               |
| Flange standard:               | USA Sweat                        | <u>5 1/4"</u>                                                 |
| Type of connection:            | Bronze Sweat                     | 4"                                                            |
| Pipe connection:               | 3/4" Sweat                       |                                                               |
| Pressure stage:                | 10                               |                                                               |
| Port-to-port length:           | 7.72 in                          |                                                               |
|                                |                                  |                                                               |
| Liquid:                        |                                  |                                                               |
| Liquid temperature range       | 35.6 230 °F                      |                                                               |
| Density:                       | 62.4 lb/ft <sup>3</sup>          |                                                               |
|                                |                                  |                                                               |
| Electrical data:               |                                  |                                                               |
| Number of poles:               | 2                                |                                                               |
| Max. power input:              | 25 W                             |                                                               |
| Rated power - P2:              | 0.04 HP                          |                                                               |
| Main frequency:                | 60 Hz                            |                                                               |
| Rated voltage:                 | 1 x 115 V                        | m A                                                           |
| Current in speed 3             | 0.22 A                           |                                                               |
| Capacitor size - run           | 2 µF/400 V                       | _                                                             |
| Insulation class (IEC 85):     | F                                | _                                                             |
| Motor protection:              | CONTACT                          | _                                                             |
| Thermal protec:                | internal                         | _                                                             |
|                                |                                  | _                                                             |
| Controls:                      |                                  | _                                                             |
| Pos term box:                  | 9H                               | _                                                             |
|                                |                                  | _                                                             |
|                                |                                  |                                                               |
| Others:<br>Gross weight:       | 8 lb                             |                                                               |